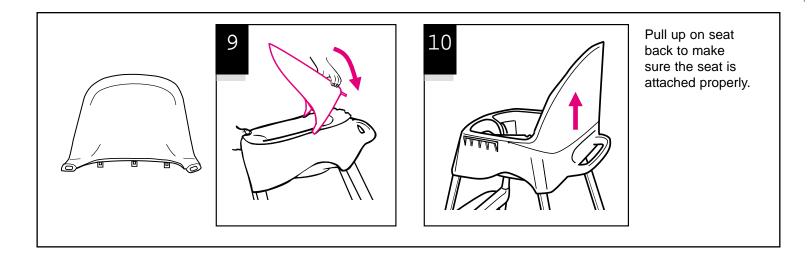

STRANGULATION HAZARD: DO NOT place highchair in any location where there are cords, such as window blind cords, drapes, phone cords, etc.

Never leave child unattended. Always keep your child in view.

**FOLLOW ASSEMBLY INSTRUCTIONS CAREFULLY.** If you experience any difficulties, please contact the Customer Service Department.